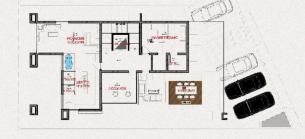

rant and an Indoor Lounge for relaxation and socialization.













### TYPE A - Villa

### Typical Basement floor plan





Home Cinema



Maids Room





### Typical ground floor plan

7

Bath and Toilet

Private and Secured





Living Room









Typical Second

floor plan









### TYPE B - Villa

### Typical Basement floor plan







Home Cinema



Maids Room



### Typical ground floor plan







Guest Room



1

Bath and Toilet



Spacious Parking



#### Typical First floor plan

























### Typical Second floor plan





















Home Cinema



Elevator / Lift





TYPE C - Villa

### Typical Basement floor plan



Guest Room



# Typical ground floor plan



Study Room





### Typical First floor plan



(a)



## Typical Second floor plan







Elevator / Lift



TYPE D - Villa

### Typical Basement floor plan





Bath and Toilet





Guest Room

Private and Secured



Spacious Parking



### Typical First floor plan





















Walk-in-closet



### Typical ground floor plan













Modern Kitchen



Elevator / Lift











#### Typical Second floor plan















Living Room





# Urban Criterion



60 mombolo Street wuse zone 2, Abuja