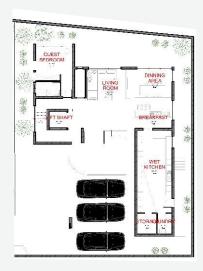

Maids Room



### Typical ground floor plan







Guest Room



1

Bath and Toilet



Spacious Parking



#### Typical First floor plan

























### Typical Second floor plan





















Home Cinema



Elevator / Lift





TYPE C - Villa

### Typical Basement floor plan



Guest Room



# Typical ground floor plan



Study Room





### Typical First floor plan



(a)



## Typical Second floor plan







Elevator / Lift



TYPE D - Villa

### Typical Basement floor plan





Bath and Toilet





Guest Room

Private and Secured



Spacious Parking



### Typical First floor plan





















Walk-in-closet



### Typical ground floor plan













Modern Kitchen



Elevator / Lift











#### Typical Second floor plan















Living Room





# Urban Criterion



60 mombolo Street wuse zone 2, Abuja