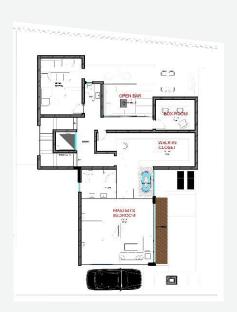

### Typical First floor plan

Walk-in-closet

### Typical ground floor plan

Modern Kitchen

Elevator / Lift