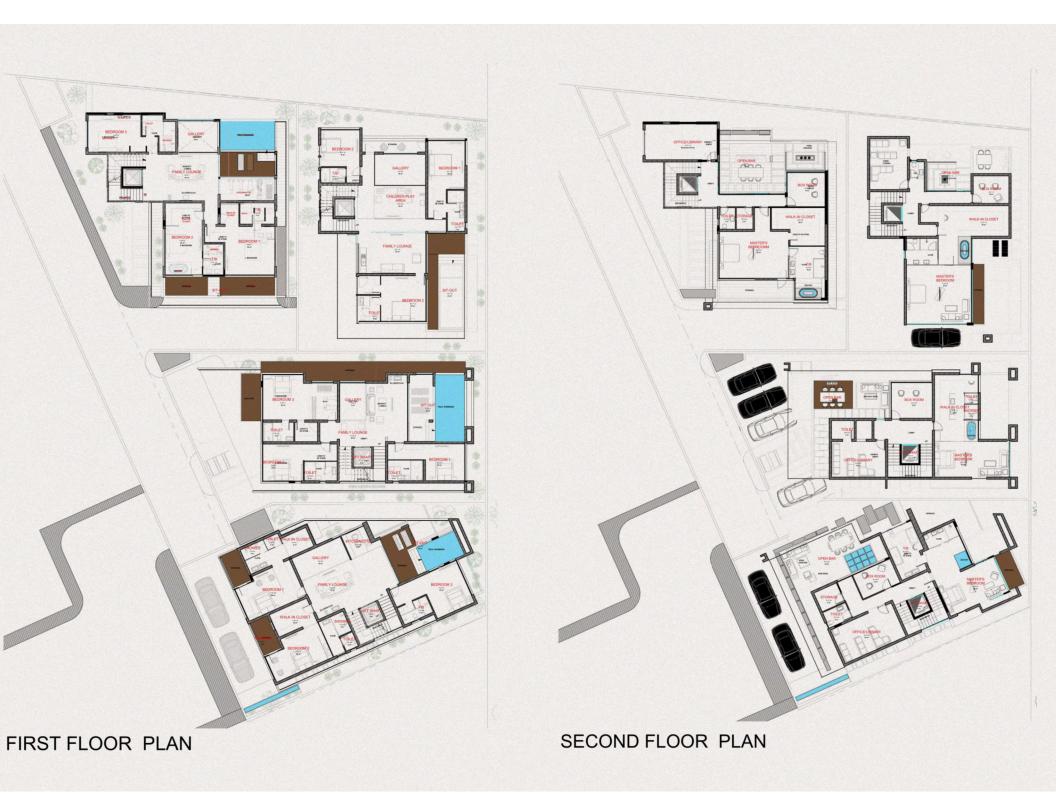

#### Typical First floor plan

### Typical Second floor plan

Home Cinema

Elevator / Lift

TYPE C - Villa

### Typical First floor plan

(a)

## Typical Second floor plan

Elevator / Lift

TYPE D - Villa

### Typical First floor plan

Walk-in-closet

#### Typical Second floor plan

Living Room