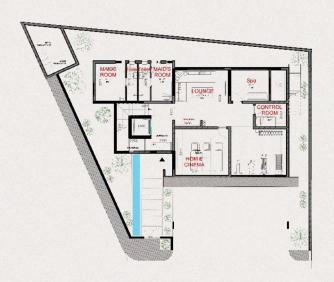

### Typical Basement floor plan

Home Cinema

Maids Room

### Typical ground floor plan

7

Bath and Toilet

Private and Secured

Living Room

Typical Second

floor plan