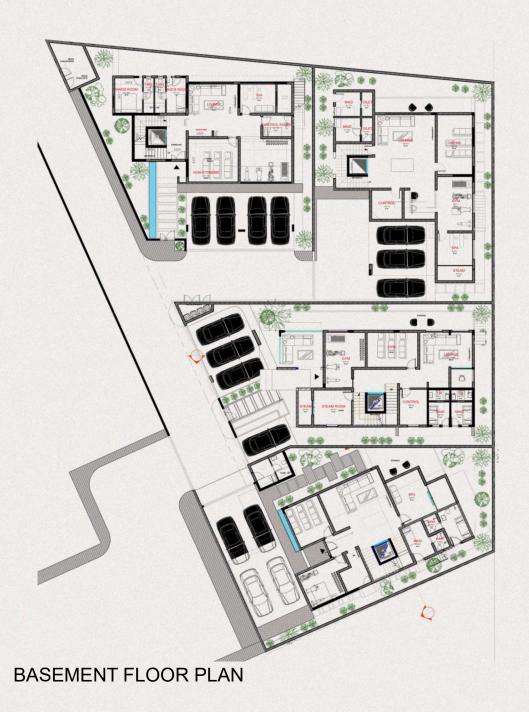

### Typical Basement floor plan

Home Cinema

Maids Room

### Typical Basement floor plan

Guest Room

### Typical Basement floor plan

Bath and Toilet

Guest Room

Private and Secured

Spacious Parking