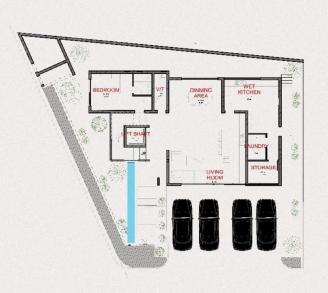

### Typical ground floor plan

7

Bath and Toilet

Private and Secured

Living Room

Typical Second

floor plan