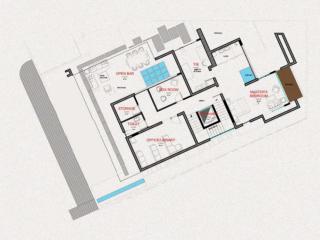

### Typical ground floor plan

7

Bath and Toilet

Private and Secured

Living Room

Typical Second

floor plan