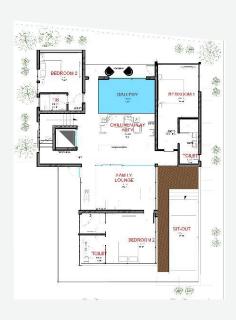

### Typical ground floor plan

Guest Room

1

Bath and Toilet

Spacious Parking

#### Typical First floor plan