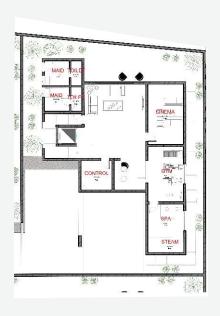

### Typical Basement floor plan

Home Cinema

Maids Room

### Typical ground floor plan

7

Bath and Toilet

Private and Secured

Living Room

Typical Second

floor plan