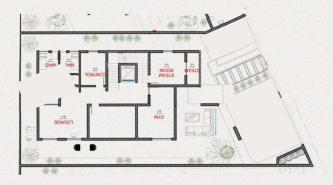

gymnasium, Comfortable Co-working space, exclusive SPA for the residents, Private Cinema, Game room, Mini Marts, Restaurant and an Indoor Lounge for relaxation and socialization.













### TYPE A - Villa

### Typical Basement floor plan





Home Cinema



Maids Room





### Typical ground floor plan

7

Bath and Toilet

Private and Secured





Living Room









Typical Second

floor plan









### TYPE B - Villa

### Typical Basement floor plan







Home Cinema



Maids Room



### Typical ground floor plan







Guest Room



1

Bath and Toilet



Spacious Parking



#### Typical First floor plan

























### Typical Second floor plan





















Home Cinema



Elevator / Lift





TYPE C - Villa

### Typical Basement floor plan



Guest Room



# Typical ground floor plan



Study Room





### Typical First floor plan



(a)



## Typical Second floor plan







Elevator / Lift



TYPE D - Villa

### Typical Basement floor plan





Bath and Toilet





Guest Room

Private and Secured



Spacious Parking



### Typical First floor plan





















Walk-in-closet



### Typical ground floor plan













Modern Kitchen



Elevator / Lift











#### Typical Second floor plan















Living Room





# Urban Criterion



60 mombolo Street wuse zone 2, Abuja