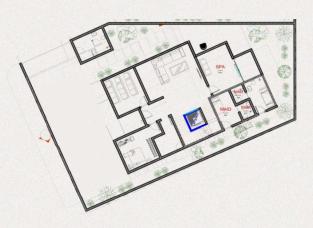

### Typical Basement floor plan

Home Cinema

Maids Room

### Typical ground floor plan

Guest Room

1

Bath and Toilet

Spacious Parking