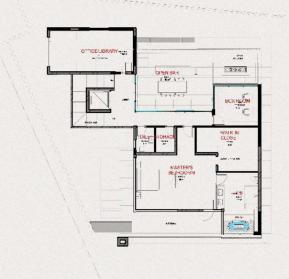

### Typical Basement floor plan

Guest Room

# Typical ground floor plan

Study Room