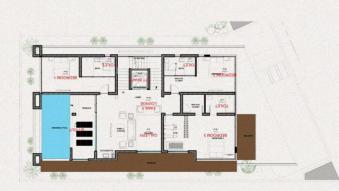

### Typical ground floor plan

7

Bath and Toilet

Private and Secured

Living Room

Typical Second

floor plan