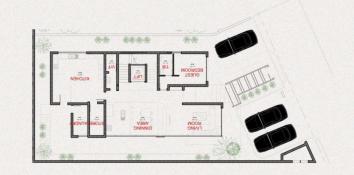

lusive SPA for the residents, Private Cinema, Game room, Mini Marts, Restaurant and an Indoor Lounge for relaxation and socialization.













### TYPE A - Villa

### Typical Basement floor plan





Home Cinema



Maids Room





### Typical ground floor plan

7

Bath and Toilet

Private and Secured





Living Room









Typical Second

floor plan









### TYPE B - Villa

### Typical Basement floor plan







Home Cinema



Maids Room



### Typical ground floor plan







Guest Room



1

Bath and Toilet



Spacious Parking



#### Typical First floor plan

























### Typical Second floor plan





















Home Cinema



Elevator / Lift





TYPE C - Villa

### Typical Basement floor plan



Guest Room



# Typical ground floor plan



Study Room





### Typical First floor plan



(a)



## Typical Second floor plan







Elevator / Lift



TYPE D - Villa

### Typical Basement floor plan





Bath and Toilet





Guest Room

Private and Secured



Spacious Parking



### Typical First floor plan





















Walk-in-closet



### Typical ground floor plan













Modern Kitchen



Elevator / Lift











#### Typical Second floor plan















Living Room





# Urban Criterion



60 mombolo Street wuse zone 2, Abuja