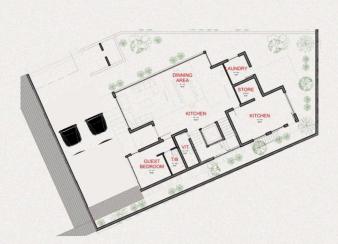

indow















Large Window









### Gym in Luxury





Skipping Rope

Weight

Residents will enjoy breathtaking features and facilities, ranging from a semi-Olympic swimming Pool, state-of—the-art gymnasium, Comfortable Co-working space, exclusive SPA for the residents, Private Cinema, Game room, Mini Marts, Restaurant and an Indoor Lounge for relaxation and socialization.













### TYPE A - Villa

### Typical Basement floor plan





Home Cinema



Maids Room





### Typical ground floor plan

7

Bath and Toilet

Private and Secured





Living Room









Typical Second

floor plan









### TYPE B - Villa

### Typical Basement floor plan







Home Cinema



Maids Room



### Typical ground floor plan







Guest Room



1

Bath and Toilet



Spacious Parking



#### Typical First floor plan

























### Typical Second floor plan





















Home Cinema



Elevator / Lift





TYPE C - Villa

### Typical Basement floor plan



Guest Room



# Typical ground floor plan



Study Room





### Typical First floor plan



(a)



## Typical Second floor plan







Elevator / Lift



TYPE D - Villa

### Typical Basement floor plan





Bath and Toilet





Guest Room

Private and Secured



Spacious Parking



### Typical First floor plan





















Walk-in-closet



### Typical ground floor plan













Modern Kitchen



Elevator / Lift











#### Typical Second floor plan















Living Room





# Urban Criterion



60 mombolo Street wuse zone 2, Abuja