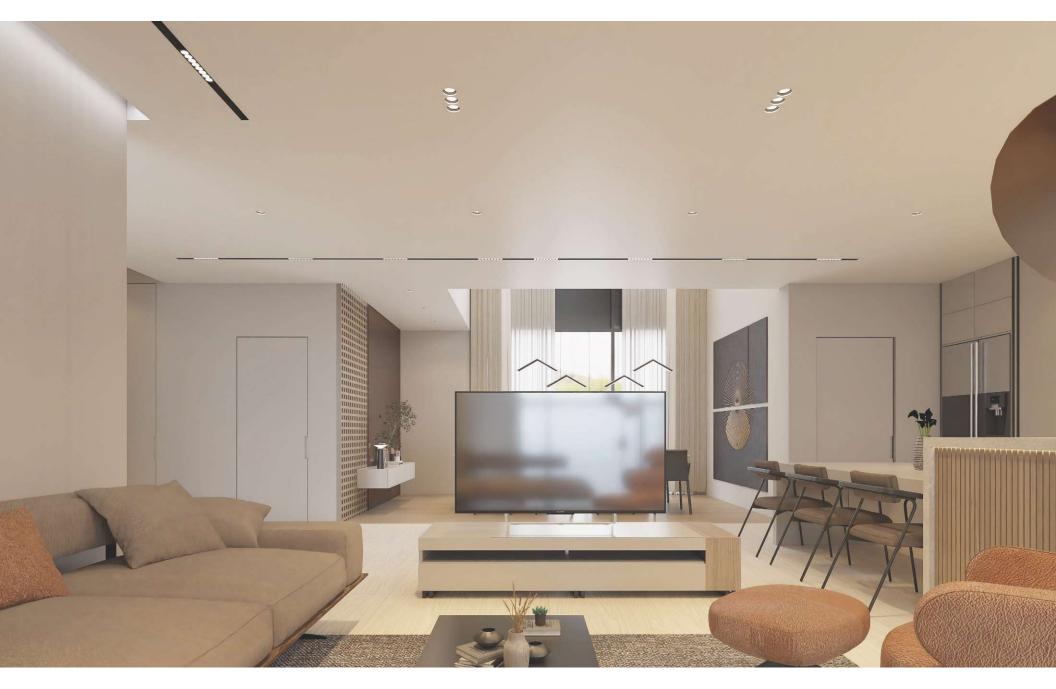

Luxury Living
Room Style

Residents will enjoy breathtaking features and facilities comfort and work.

Modern Fitted Chandelier Lights

Large Window

Facilities are installed and maintained carefully and with great attention to detail.

Modern Sofa

Step into greatness and be greeted by a flawlessly executed mix of grandeur and intimacy

Home Automation

Modern Fitted Chandelier Lights

Large Window