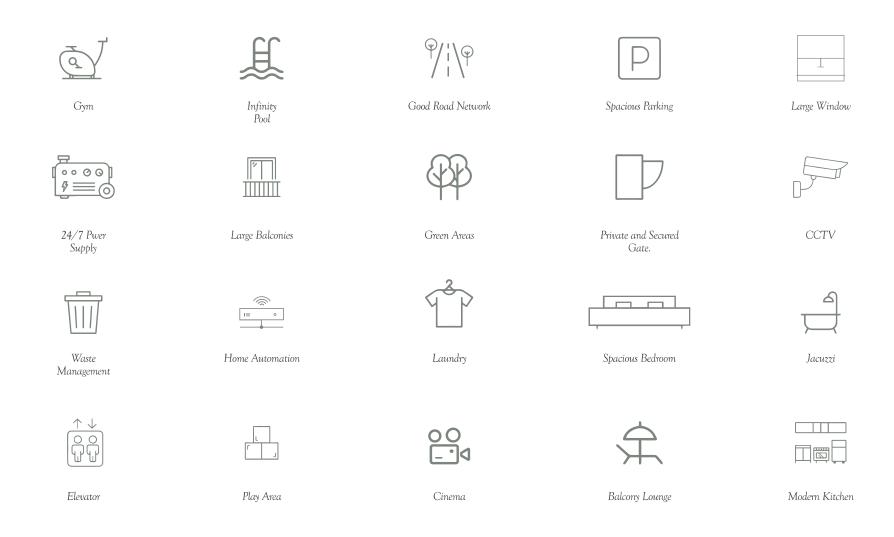

# Restore and *relax*

Residents will enjoy breathtaking features and facilities, ranging from a semi-Olympic swimming Pool, state-of -the-art gymnasium, Comfortable

Dinning in Luxury

Experience spectacular panoramic views from each apartment, serene natural surroundings.

### Gym in Luxury

Skipping Rope

Weight

Residents will enjoy breathtaking features and facilities, ranging from a semi-Olympic swimming Pool, state-of—the-art gymnasium, Comfortable Co-working space, exclusive SPA for the residents, Private Cinema, Game room, Mini Marts, Restaurant and an Indoor Lounge for relaxation and socialization.