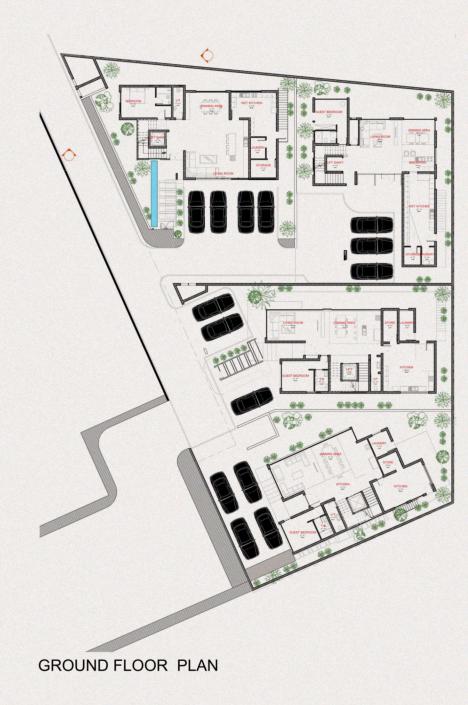

### Typical ground floor plan

7

Bath and Toilet

Private and Secured

Living Room

Typical Second

floor plan

### Typical ground floor plan

Guest Room

1

Bath and Toilet

Spacious Parking

# Typical ground floor plan

Study Room

### Typical ground floor plan

Modern Kitchen

Elevator / Lift