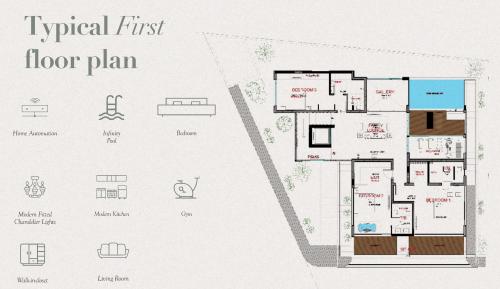

# Restore and *relax*





Residents will enjoy breathtaking features and facilities, ranging from a semi-Olympic swimming Pool, state-of -the-art gymnasium, Comfortable





Dinning in Luxury

Experience spectacular panoramic views from each apartment, serene natural surroundings.



















Large Window















Large Window









### Gym in Luxury





Skipping Rope

Weight

Residents will enjoy breathtaking features and facilities, ranging from a semi-Olympic swimming Pool, state-of—the-art gymnasium, Comfortable Co-working space, exclusive SPA for the residents, Private Cinema, Game room, Mini Marts, Restaurant and an Indoor Lounge for relaxation and socialization.













### TYPE A - Villa

### Typical Basement floor plan





Home Cinema



Maids Room





### Typical ground floor plan

7

Bath and Toilet

Private and Secured





Living Room









Typical Second

floor plan









### TYPE B - Villa

### Typical Basement floor plan







Home Cinema



Maids Room



### Typical ground floor plan







Guest Room



1

Bath and Toilet



Spacious Parking



#### Typical First floor plan

























### Typical Second floor plan





















Home Cinema



Elevator / Lift





TYPE C - Villa

### Typical Basement floor plan



Guest Room



# Typical ground floor plan



Study Room





### Typical First floor plan



(a)



## Typical Second floor plan







Elevator / Lift



TYPE D - Villa

### Typical Basement floor plan





Bath and Toilet





Guest Room

Private and Secured



Spacious Parking



### Typ